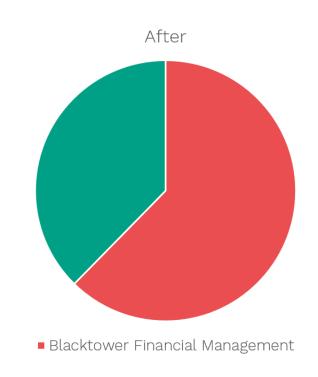

# Walkthrough: Blacktowe Financial Management

## Share of voice at the start, and after 6 months