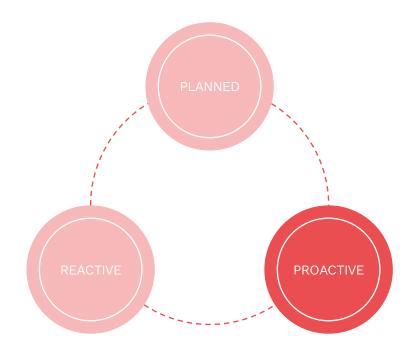

| 0.25% | £0.66      | £289.51   | £1.65      | 11.00       | £26.30             |
| mirror.co.uk     | Web page                     | 171,741         | 419      | 0.24% | £0.71      | £296.42   | £1.73      | 7.00        | £42.35             |
|                  |                              |                 |          |       |            |           |            |             |                    |



### See who has not covered the competition...





# Be proactive, and don't be scared to get TV and radio involved

#### Example placements:

https://money.yahoo.com/best-states-retirement-211142233.html https://www.foxla.com/news/california-is-one-of-the-worst-places-in-the-u-s-to-retire

https://abc30.com/society/california-is-3rd-worst-state-in-us-to-retire-study-says/5818953/





### Always keep your ear to the ground and be ready to react

#### Example placements:

https://www.cnbc.com/2020/02/26/how-much-millennials-at-every-age-need-to-have-saved-right-now-to-retire.html

https://www.express.co.uk/finance/personalfinance/1260872/pension-uk-scheme-contributions-saving-comfortable-retirement-tips

https://www.telegraph.co.uk/money/consumer-affairs/pension-track-much-need-have-saved-retire-comfortably/



SAVE AND INVES

Here's how much millennials at every age need to have saved right now to retire at 67



### Results



LINKS







EST.
ONLINE
COVERAGE



## Share of voice at the start, and after 6 months







### Today I will prove that...





CASE STUDY

### Walkthrough: Provident Personal Credit



### Remember this model

**PROACTIVE** REACTIVE PLANNED