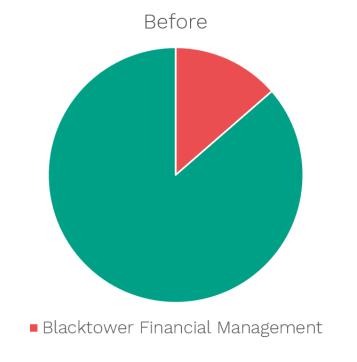

# Walkthrough: Blacktowe Financial Management

## Share of voice at the start, and after 6 months