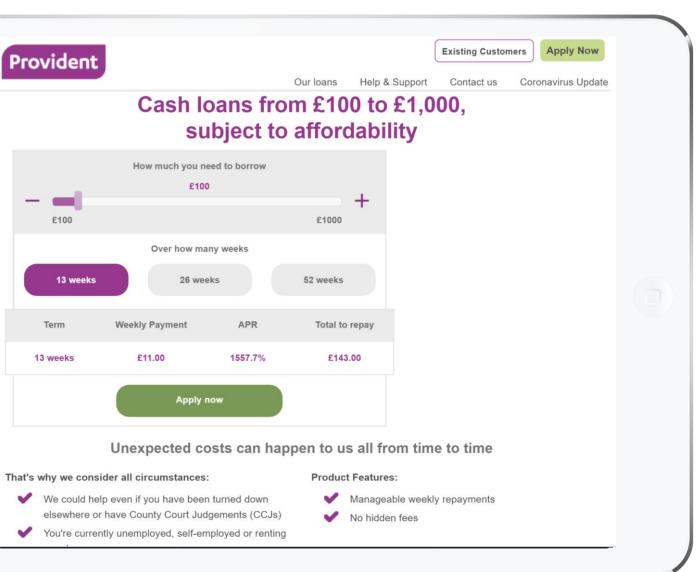

-the-u-s-to-retire

https://abc30.com/society/california-is-3rd-worst-state-in-us-to-retire-study-says/5818953/





### Always keep your ear to the ground and be ready to react

#### Example placements:

https://www.cnbc.com/2020/02/26/how-much-millennials-at-every-age-need-to-have-saved-right-now-to-retire.html

https://www.express.co.uk/finance/personalfinance/1260872/pension-uk-scheme-contributions-saving-comfortable-retirement-tips

https://www.telegraph.co.uk/money/consumer-affairs/pension-track-much-need-have-saved-retire-comfortably/



SAVE AND INVES

Here's how much millennials at every age need to have saved right now to retire at 67



### Results



LINKS







EST.
ONLINE
COVERAGE



## Share of voice at the start, and after 6 months







### Today I will prove that...





CASE STUDY

### Walkthrough: Provident Personal Credit



### Remember this model

**PROACTIVE** REACTIVE PLANNED

### Discover the 'pain points'



# Social listening can help you understand your customers









Free Social Media Search Engine

**MENTIONS** 

**USERS** 

**TRENDS** 

#iphonex OR "iPhone X"



### Then create relevant content



# Find local trusted influencers and target them to share the message for you

LOCAL MEDIA + LOCAL COUNCILLORS

LINKS THAT DRIVE TRUST

# Find local trusted influencers and target them to share the message for you







### Be proactive and newsjack Publication's social channels



**University of Plymouth Apply** @PlymUniApply  $\cdot$  Aug 18, 2017 Plymouth was named the 2nd safest place to live in **Britain** in **Provident**'s **Unbroken