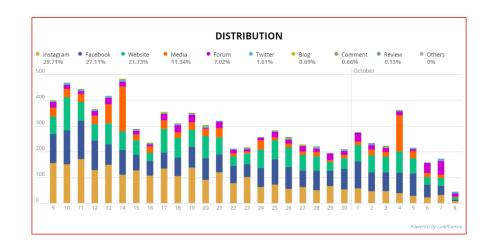

### Results

LINKS

EST.
ONLINE
COVERAGE

## Share of voice at the start, and after 6 months