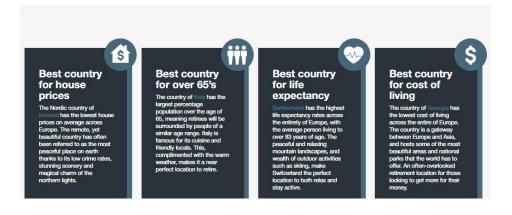

### Then create relevant content

The historic country hosts a wealth of great towns, cities and coastal locations which draw millions of retirees to their border each year. The great weather, food and friendly locals make Spain the perfect destination for anyone looking to relax in their 'golden years'.