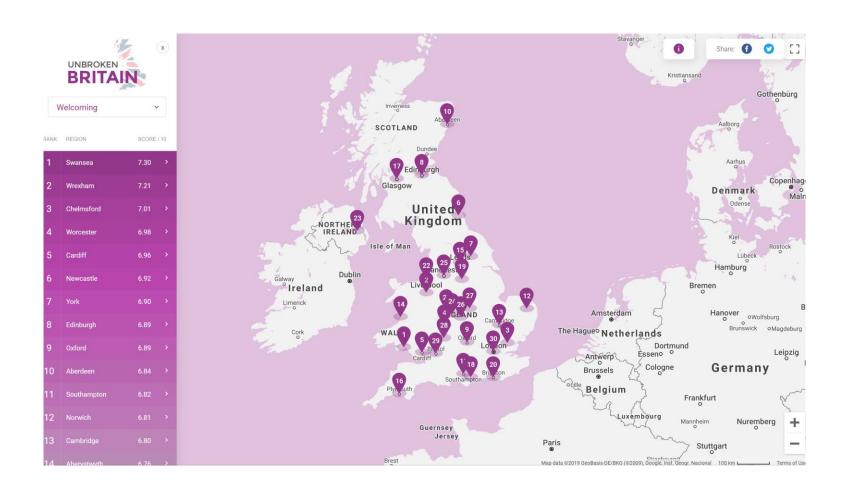

### Be proactive and newsjack Publication's social channels

**University of Plymouth Apply** @PlymUniApply  $\cdot$  Aug 18, 2017 Plymouth was named the 2nd safest place to live in **Britain** in **Provident**'s **Unbroken Britain** Survey 2017. Read more:

"Unbroken Britain" survey (which looked into how friendly, welcoming, and polite Britain's cities are) personal finance firm Provident Personal Credit asked where in Britain do people feel the safest?

Which is the LIK's safest city? Hint: ask English LIK member Aberystwyth

Which is the UK's safest city? Hint: ask English UK member Aberystwyth University. Guess which other cities are in the top ten. Then read the story to see if you are right!

The 17 safest places to live A report from Provident P disclosed the safest comm & businessinsider.com

These are the 15 safest cities in Britain

Generally Brits are lucky to live in a very safe society, where they can feel...

**Worcester City Council** 

Like Page

It's "official"...Worcester is England's safest city.

It's also one of the happiest, friendliest and most welcoming - according to the Unbroken Britain Survey.