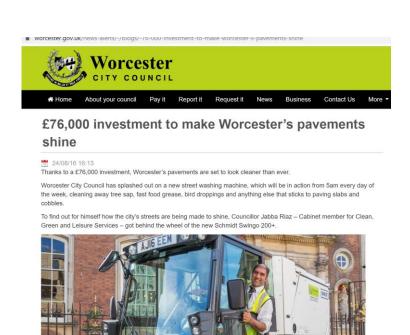

**Worcester City Council** 

Like Page

It's "official"...Worcester is England's safest city.

It's also one of the happiest, friendliest and most welcoming - according to the Unbroken Britain Survey.